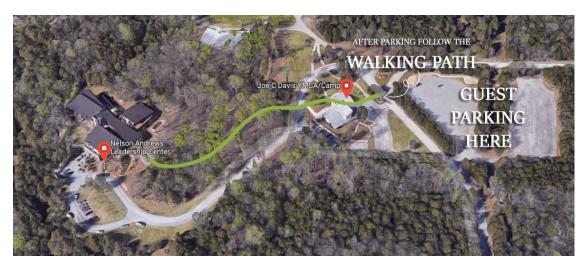

Stop your vehicle and wait for the parking attendant to guide you to the appropriate parking lot. From the parking lot, walk towards the YMCA Camp Office and follow Nelson Andrews Leadership Center signs on walkway to the right. It is a 3-minute stroll down the walking path.