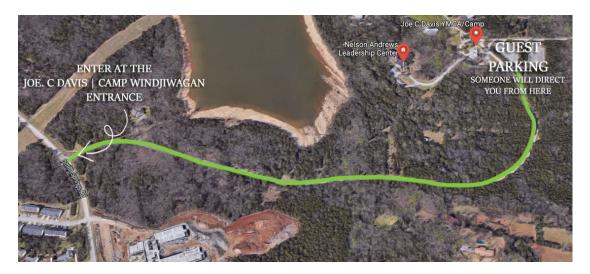

## **Guest Directions & Parking**

The Nelson Andrews Leadership Center is located at the Joe C. Davis YMCA Outdoor Center. GPS and online maps work best with this address: **3088 Smith Springs Road, Nashville, Tennessee 37013** 

From Smith Springs Road, turn into the entrance of Joe C. Davis YMCA Outdoor Center bordered by a brown split-rail fence. Follow the wooded road until you see the YMCA Camp Office on your left and guest parking on your right. Be aware of the 22 mph speed limit as children and wildlife are often present.

Stop your vehicle and wait for the parking attendant to guide you to the appropriate parking lot. From the parking lot, walk towards the YMCA Camp Office and follow Nelson Andrews Leadership Center signs on walkway to the right. It is a 3-minute stroll down the walking path.